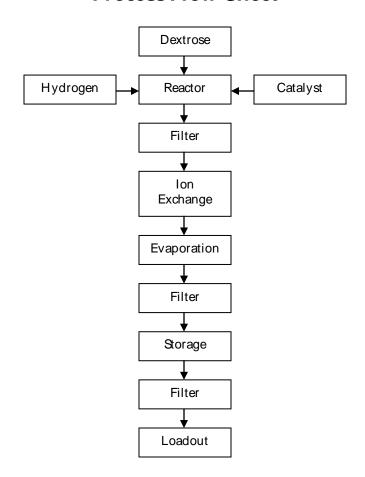

# **ADM CORN PROCESSING**

Archer Daniels Midland Company Corn Processing Division Technical Services 4666 Faries Parkway Decatur, IL 62526

Phone 800/238-9026 Fax 217-451-7574

CPTechService@adm.com

For Sales and Marketing contact information, please see below.

## ADM 70% Sorbitol Solution Process Flow Sheet

SS-005-110908 JW

For customers around the world, ADM draws on its resources—its people, products, and market perspective—to help them meet today's consumer demands and envision tomorrow's needs.