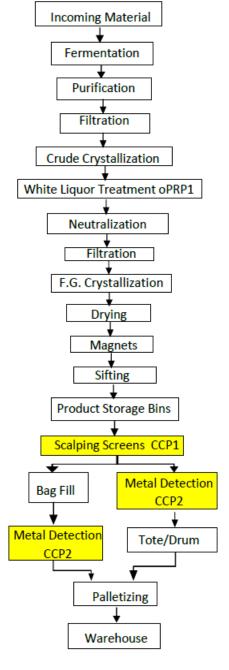

## Critical Control Points (CCP's)

Two critical control points have been identified in the production process of our Citrate Salts.

### CCP #1: Scalping Screens

Sodium/Potassium Citrate is screened with a 16 mesh screen prior to the storage bins and packaging line. There are ¼" scalping screens in place before packaging units.

### CCP #2: Metal Detection – Bag/Tote Fill

Prior to being packaged into bags (25 kg or 50# bags), totes or drums, the Sodium/Potassium Citrate flows through one of three metal detectors with sensitivities of 1.8 mm non-ferrous, 1.5 mm ferrous, and 2.0 mm SS. The particular metal detector the Citric Acid will pass through is dependent upon how it is being packaged.