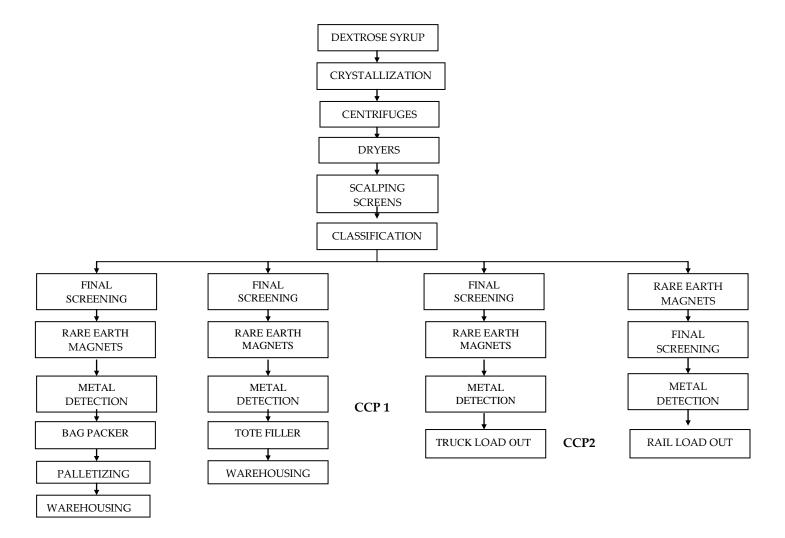

#### CRITICAL CONTROL POINTS

A hazard analysis of the Dextrose process was conducted. Considering all of the process steps and conditions, there are two Critical Control Points (CCP's) identified.

All other process steps involve conditions that would eliminate them as being critical with respect to producing food that is safe for human consumption. These steps are monitored and controlled by following Good Manufacturing Practices and Internal Plant Standards. A simplified process flow diagram showing the major processing steps and CCPs is attached.

#### CCP 1 - - CRYSTALLINE DEXTROSE METAL DETECTION

Prior to being packaged into bags (100#, 50#, or 55# bags), bulk totes, or hopper trailers, Crystalline Dextrose flows through one of six in-line metal detectors as indicated below. The particular metal detector Crystalline Dextrose will pass through is dependent upon how it is being packaged. In any case, the metal detector is the last piece of equipment the Crystalline Dextrose sees prior to being put into the bag or trailer. All Crystalline Dextrose metal detectors are sensitive enough to detect metal > 2.0 mm in diameter.

Crystalline Dextrose #1, #2, #3, and #4 Packers

The Dextrose flows through an in-line metal detector with a flow diversion valve, prior to entering the packing bin.

Crystalline Dextrose Tote Bag Filling

The Dextrose flows through an in-line metal detector prior to being loaded into the tote.

**Bulk Trailer Loading Metal Detector** 

The Dextrose flows through an in-line metal detector with a flow diversion valve, prior to entering the hopper trailer.

### Clintose® Dextrose Process Flow Diagram with Critical Control Points