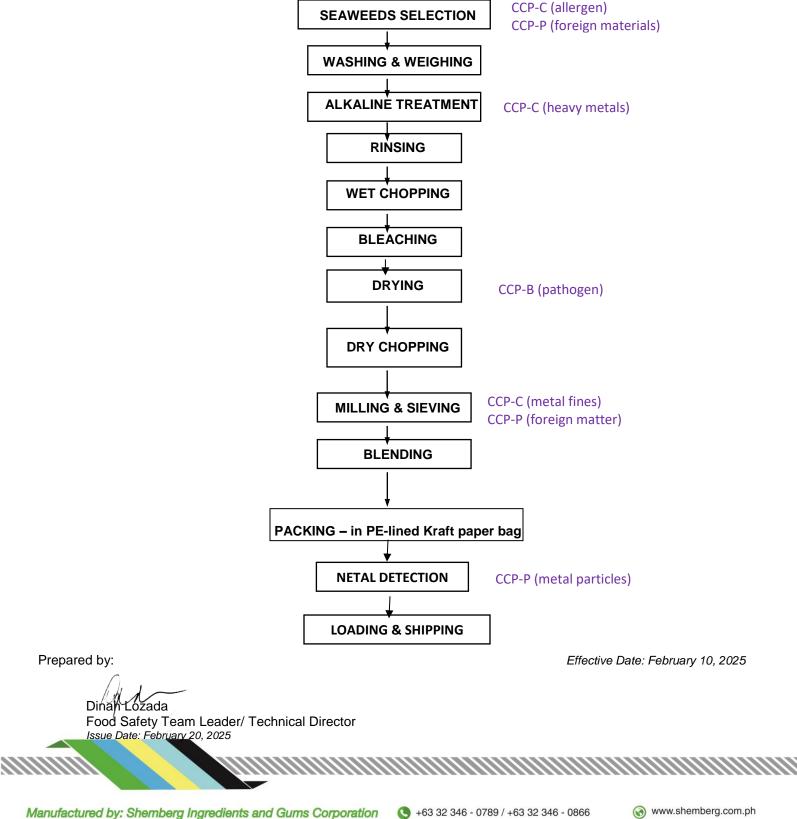

#### SEMI-REFINED CARRAGEENAN PCP/ CCP MONITORING PLAN SUMMARY

| PCP/ CCP     | PROCESS STEP                       | IDENTIFIED CRITICAL LIMIT<br>HAZARD          |                                                                               | MONITORING<br>FREQUENCY                   |
|--------------|------------------------------------|----------------------------------------------|-------------------------------------------------------------------------------|-------------------------------------------|
| PCP/ CCP- C1 | Sorting of raw seaweeds            | Chemical- Allergen                           | Absence of<br>crustaceans and                                                 | Every 25kg sorted<br>raw seaweeds per     |
| PCP/ CCP- P1 | Seaweeus                           | Physical- Foreign<br>matter from<br>seaweeds | mollusks after<br>sorting                                                     | sorting group per<br>lot                  |
| PCP/ CCP-C2  | Alkali Treatment                   | Chemical- Heavy<br>Metals                    | 2.8%KOH min.                                                                  | Before every alkali<br>treatment/ cooking |
| PCP/ CCP- B  | Apron Drying                       | Biological- E. coli                          | Drying<br>Temperature=<br>Spinosum: 85-105°C<br>Drying time= 50-60<br>minutes | Every hour per<br>dryer                   |
| PCP/ CCP-C3  | Magnetizing                        | Chemical- Metal<br>Fines                     | Magnet Strength=<br>8000 Gauss min.                                           | Once a week per<br>mill                   |
| PCP/ CCP-P2  | Sieving of Milled<br>Powder        | Physical- Foreign<br>Matter (plastic ties)   | Use of appropriate<br>screen (20, 30, 40,<br>60, 80, 100, 150, 200<br>mesh)   | Per batch of milled<br>powder             |
| PCP/ CCP-P3  | Sieving of Final<br>Blended Powder | Physical- Foreign<br>Matter                  | Use of appropriate<br>screen (20, 30, 40,<br>60, 80, 100, 150<br>mesh)        | After final blending<br>per lot           |
| PCP/ CCP-P4  | Metal Detection                    | Physical- Metallic<br>Pieces                 | SUS <2.0mm,<br>Ferrous <2.0mm,<br>Non-Ferrous<br><2.0mm                       | Every bag                                 |

#### FOOD GRADE SEMI-REFINED CARRAGEENAN PROCESS FLOW DIAGRAM

() S.E. Jayme St., Pakna-an, Mandaue City, Cebu, Philippines, 6014

+63 32 346 - 0789 / +63 32 346 - 0866
+63 32 346 - 1892 / +63 32 345 - 1085